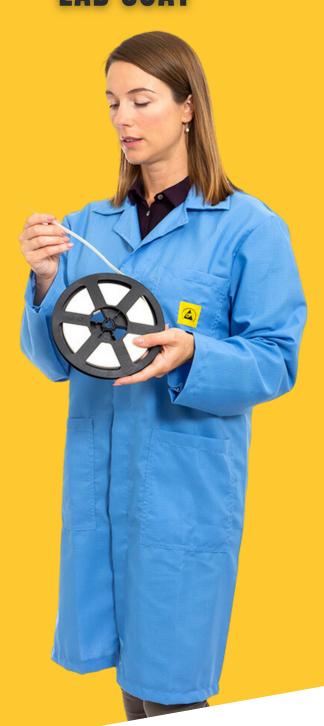

## ESD LIGHT BLUE LAB COAT

## THE 1ST CHOICE FOR WORKWEAR

- Conforms to IEC61340-4-9:2016
- 74% Polyester 24% Cotton 2% Carbon
- Material Wgt: 125 g/m2
- ESD logo on left breast
- Metal snap front & cuff fastenings
- Sizes from XS 8XL
- ✓ In-House Embroidery Service
- ESD properties maintained after more than 50 industrial washes